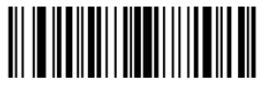

Scan Barcode According to Sequence. Scan Step 1-10. Step 3 / 4 scan nthe same barcode Twice

Scan Prefix (07h)

<PREFIX> <DATA> <SUFFIX 1> (05h)